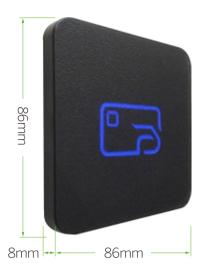

# Dimensions(mm)

# Specifications

| Model No,             | PCD-01                                      | PCD-02        | PCD-01 NFC                                                                          | PCD-02 NFC    |
|-----------------------|---------------------------------------------|---------------|-------------------------------------------------------------------------------------|---------------|
| Material              | Acrylic panel                               | Plastic panel | Acrylic panel                                                                       | Plastic panel |
| Card type             | Standard ID/IC card, ID copy card.          |               | Standard ID/IC card, ID/IC copy card, NFC, City bus card, CPU card, Bank chip card. |               |
| Communication         | Wiegand26, Wiegand34                        |               |                                                                                     |               |
| Operating voltage     | DC9~15V                                     |               |                                                                                     |               |
| Working current       | ≤80mA                                       |               |                                                                                     |               |
| Stand-by current      | ≤30mA                                       |               |                                                                                     |               |
| Working frequency     | 125KHz & 13. 56MHz                          |               |                                                                                     |               |
| Operating temperature | -15°C ~ 60°C                                |               |                                                                                     |               |
| Humidity              | 5% ~ 95%                                    |               |                                                                                     |               |
| Reader response       | ≤100ms                                      |               |                                                                                     |               |
| Card reading distance | ≤50mm                                       |               |                                                                                     |               |
| Transmission distance | <80m (Without electromagnetic interference) |               |                                                                                     |               |
| Working Indicator     | Beeps and LED Indicator                     |               |                                                                                     |               |
| Colour                | Black, White                                |               |                                                                                     |               |
| Dimension             | 86 x 86 x 8mm                               |               |                                                                                     |               |