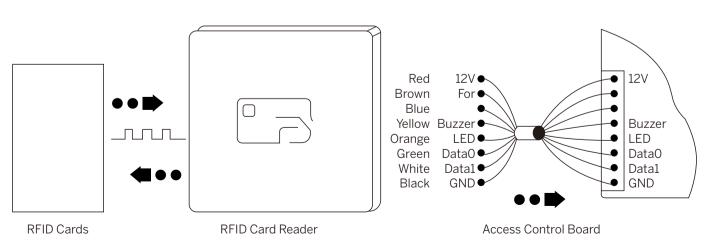

#### Support card chip

NXP\_Mifare1k, NXP\_Mifare4k, NXP\_Mifare mini, Ultralight(C), Mifare PlusX(S), Desfire D21 D41 D81, EM4100, EM4200, TK4100.

The product can be easily applied in the following:

Offices, Computer rooms, Banks & Building societies, Hospital, Gate life, Airports, Universities, Factories.

# Specifications

| Model No,             | PCD-01                                      | PCD-02        | PCD-01 NFC                                                                          | PCD-02 NFC    |
|-----------------------|---------------------------------------------|---------------|-------------------------------------------------------------------------------------|---------------|
| Material              | Acrylic panel                               | Plastic panel | Acrylic panel                                                                       | Plastic panel |
| Card type             | Standard ID/IC card, ID copy card.          |               | Standard ID/IC card, ID/IC copy card, NFC, City bus card, CPU card, Bank chip card. |               |
| Communication         | Wiegand26, Wiegand34                        |               |                                                                                     |               |
| Operating voltage     | DC9~15V                                     |               |                                                                                     |               |
| Working current       | ≤80mA                                       |               |                                                                                     |               |
| Stand-by current      | ≤30mA                                       |               |                                                                                     |               |
| Working frequency     | 125KHz & 13. 56MHz                          |               |                                                                                     |               |
| Operating temperature | -15°C ~ 60°C                                |               |                                                                                     |               |
| Humidity              | 5% ~ 95%                                    |               |                                                                                     |               |
| Reader response       | ≤100ms                                      |               |                                                                                     |               |
| Card reading distance | ≤50mm                                       |               |                                                                                     |               |
| Transmission distance | <80m (Without electromagnetic interference) |               |                                                                                     |               |
| Working Indicator     | Beeps and LED Indicator                     |               |                                                                                     |               |
| Colour                | Black, White                                |               |                                                                                     |               |
| Dimension             | 86 x 86 x 8mm                               |               |                                                                                     |               |