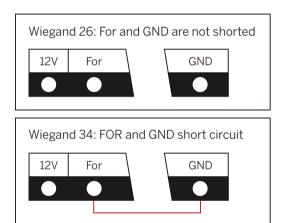

sion distance | <80m (Without electromagnetic interference) |               |                                                                                     |               |
| Working Indicator     | Beeps and LED Indicator                     |               |                                                                                     |               |
| Colour                | Black, White                                |               |                                                                                     |               |
| Dimension             | 86 x 86 x 8mm                               |               |                                                                                     |               |

# Dimensions(mm)



#### Data format switching:





# Data format switching: